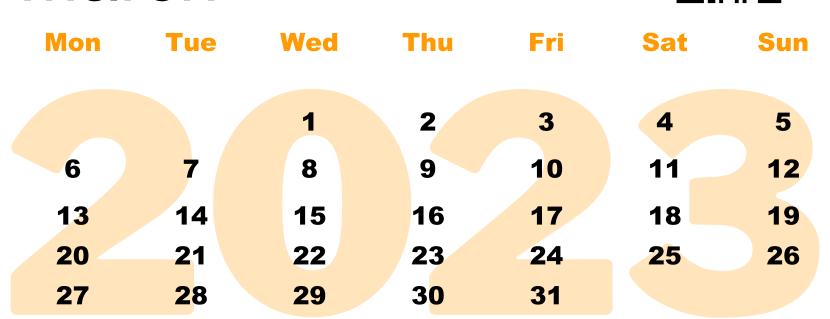

#### October

| Mon | Tue | Wed | Thu | Fri | Sat | Sun |
|-----|-----|-----|-----|-----|-----|-----|
| 2   | 3   | 4   | 5   | 6   | 7   | 1   |
| 9   | 10  | 11  | 12  | 13  | 14  | 15  |
| 16  | 17  | 18  | 19  | 20  | 21  | 22  |
| 23  | 24  | 25  | 26  | 27  | 28  | 29  |
| 30  | 31  |     |     |     |     |     |